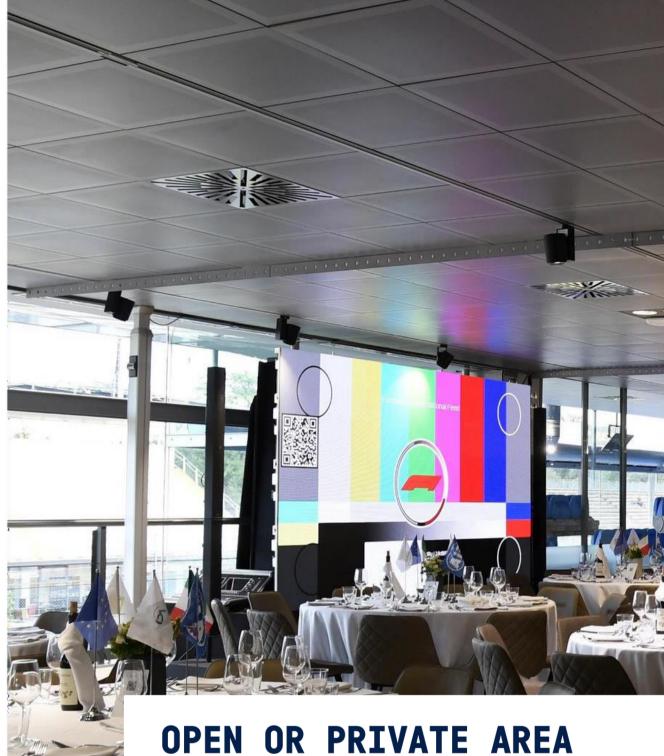

#### **OPEN LOUNGE**

Our Open Lounge gives to every F1 fan the opportunity to enjoy the Race (min. 2 person)

#### PRIVATE LOUNGE

Exclusive suite for 50 people (or multiples of 50)

The internal space is fully customizable to your brand