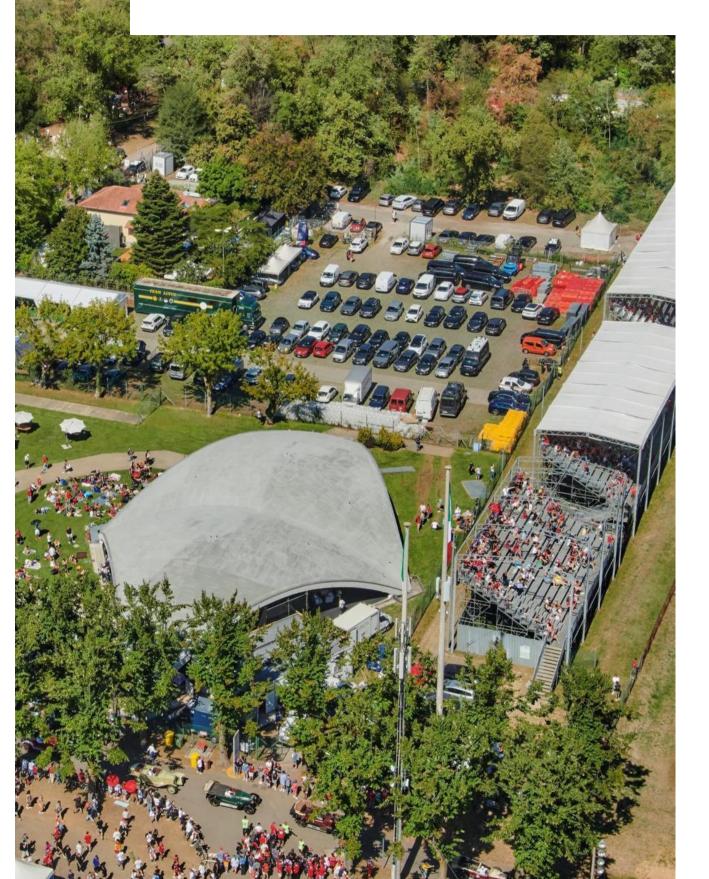

unge gives to every F1 fan the opportunity to enjoy the Race (min. 2 person)

#### PRIVATE LOUNGE

Exclusive suite for 80 people (or multiples of 80)

The outdoor space is fully customizable to your brand







#### AREA & SERVICES

Welcome breakfast, soft drinks, snacks and buffet lunch Hostess service

Guaranteed lunch seats for each guest Chilling area with sofas

TVs screen with live feed Gaming simulator area





#### **INFO**

\_

Parking: 1 pass every 4 guests Opening hours from 9:00 to 6:00 pm









AREA & SERVICES

Welcome breakfast, soft drinks, snacks and buffet lunch

Guaranteed lunch seats for each guest Chilling outdoor area with sofas

TVs screen with live feed Gaming simulator area

## INFO Parking: 1

Parking: 1 pass every 4 guests
Opening hours from 9:00 to 6:00 pm









### **NORTH TOWER**

Suggestive view of the starting line





#### **INFO**

Parking: 1 pass every 4 guests Opening hours from 9:00 am to 6:00 pm









#### AREA & SERVICES

Private facilities for 60 people
Private garden
Welcome breakfast, soft drinks, snack and Buffet
Lunch







### MONZA HOUSE MONZA VILLAGE GARDEN LOUNGE RACE CLUB TOWER FANS CLUB FORMULA 1 TOWER **GRAN PREMIO** D'ITALIA 2025

# HOSPITALITY PACKAGES

(PRICE PER PERSON AND VAT INCLUDED)

|                      | FRIDAY      | SATU                                 | RDAY                           | SUNDAY     | SAT          | /SUN       | FRI/SAT/SUN |
|----------------------|-------------|--------------------------------------|--------------------------------|------------|--------------|------------|---------