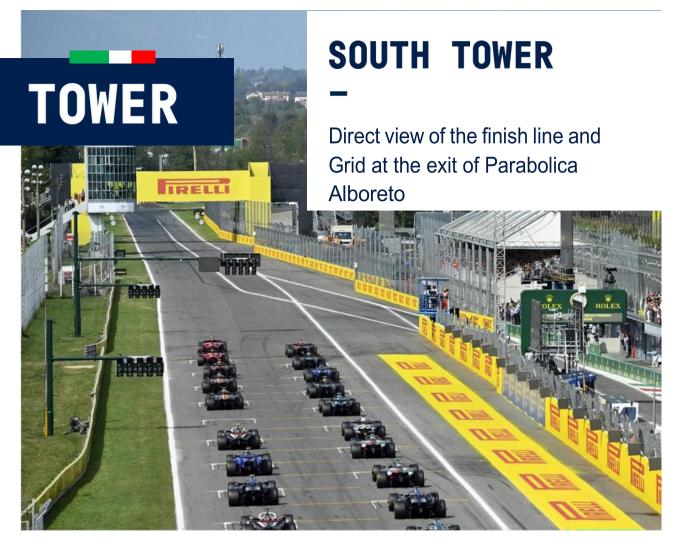

ives to every F1 fan the opportunity to enjoy the Race (min. 2 person)

#### PRIVATE LOUNGE

Exclusive suite for 80 people (or multiples of 80)

The outdoor space is fully customizable to your brand







#### AREA & SERVICES

Welcome breakfast, soft drinks, snacks and buffet lunch Hostess service

Guaranteed lunch seats for each guest Chilling area with sofas

TVs screen with live feed Gaming simulator area





#### **INFO**

\_

Parking: 1 pass every 4 guests Opening hours from 9:00 to 6:00 pm









AREA & SERVICES

Welcome breakfast, soft drinks, snacks and buffet lunch

Guaranteed lunch seats for each guest Chilling outdoor area with sofas

TVs screen with live feed Gaming simulator area

## INFO Parking: 1

Parking: 1 pass every 4 guests
Opening hours from 9:00 to 6:00 pm









### **NORTH TOWER**

Suggestive view of the starting line





#### **INFO**

Parking: 1 pass every 4 guests Opening hours from 9:00 am to 6:00 pm









#### AREA & SERVICES

Private facilities for 60 people
Private garden
Welcome breakfast, soft drinks, snack and Buffet
Lunch







### MONZA HOUSE MONZA VILLAGE GARDEN LOUNGE RACE CLUB TOWER FANS CLUB FORMULA 1 TOWER **GRAN PREMIO** D'ITALIA 2025

# HOSPITALITY PACKAGES

(PRICE PER PERSON AND VAT INCLUDED)

|                      | FRIDAY      | SATU                                 | RDAY                           | SUNDAY     | SAT          | /SUN       | FRI/SAT/SUN |
|----------------------|-------------|--------------------------------------|--------------------------------|------------|--------------|------------|-------------|