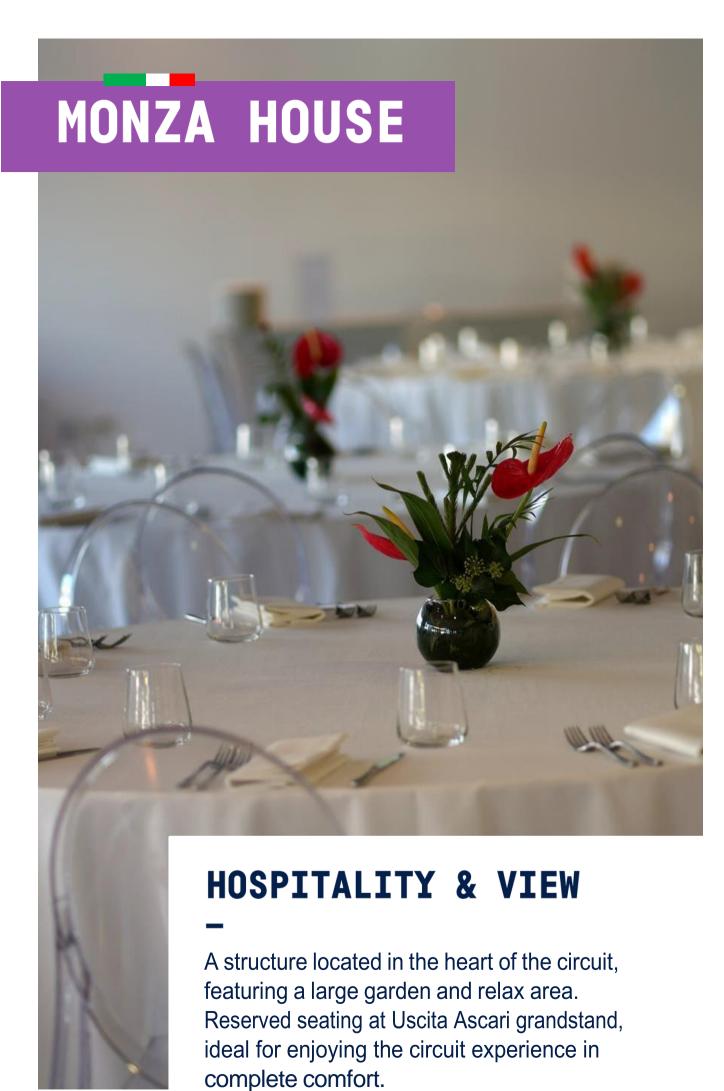

# GARDEN LOUNGE **HOSPITALITY & VIEW** Unique view of the starting line until First Chicane The best place in the circuit to feel the pure speed Reserved seats on the grandstand's lounge

Guaranteed lunch seats for each guest

#### AREA & SERVICES

Elegant open Garden Lounge Welcome breakfast, soft drinks, snacks and buffet lunch Buffet area with covered seating

TV screens with live feed
Parking: 1 pass every 4 guests
Opening hours from 9.00 am to 6.00 pm