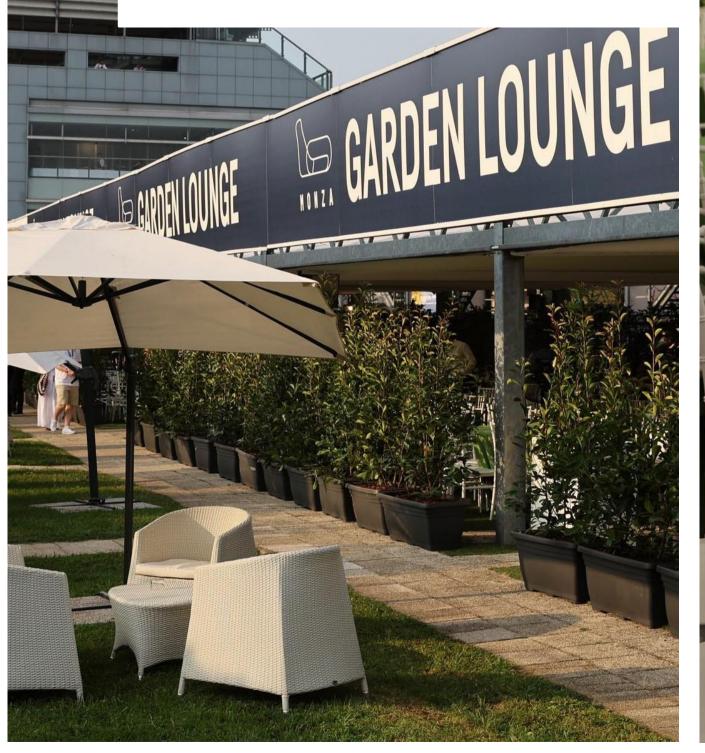

# GARDEN LOUNGE **HOSPITALITY & VIEW** Unique view of the starting line until First Chicane The best place in the circuit to feel the pure speed Reserved seats on the grandstand's lounge

Guaranteed lunch seats for each guest

#### AREA & SERVICES

Elegant open Garden Lounge Welcome breakfast, soft drinks, snacks and buffet lunch Buffet area with covered seating

TV screens with live feed
Parking: 1 pass every 4 guests
Opening hours from 9.00 am to 6.00 pm