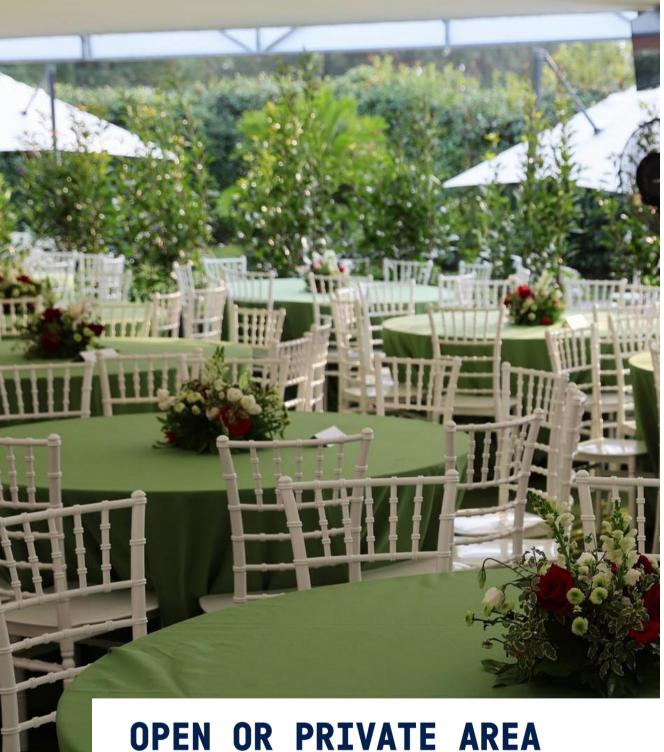

# GARDEN LOUNGE **HOSPITALITY & VIEW** Unique view of the starting line until First Chicane The best place in the circuit to feel the pure speed Reserved seats on the grandstand's lounge

Guaranteed lunch seats for each guest

#### AREA & SERVICES

Elegant open Garden Lounge Welcome breakfast, soft drinks, snacks and buffet lunch Buffet area with covered seating

TV screens with live feed
Parking: 1 pass every 4 guests
Opening hours from 9.00 am to 6.00 pm