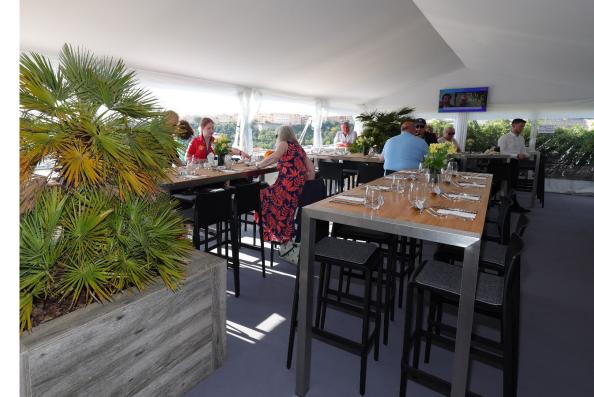

# Monte Carlo 23/05/ -25/05/2025

The Monaco track, around the impressive Casino is one of only two temporary street circuits in the Formula One calendar. The city of Monaco gives the race a breath taking scenery. As the circuit is located in the heart of the city, the view from normal grandstands is naturally worse than on permanent race tracks. Therefore we are proud to be able to offer one of the best locations in Monaco to enjoy the Grand Prix. From the terrace you have a unique view of big parts of the circuit. The building Caravelles is located on the boulevard Albert 1er in the

## **Visible Sections**

- Start-finish straight
- Pit lane
- Straight to the Casino
- Straight from the tunnel to the chicane
- Chicane at the exit of the tunnel
- Whole harbour area from grandstand K to the Rascasse corner
- View to the giant screen