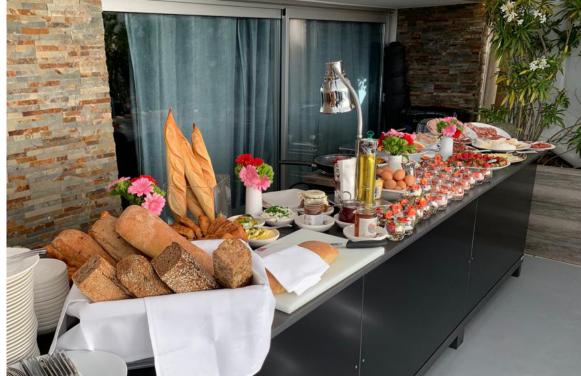

### **Included services**

- ★ Breakfast
- ★ Warm and cold first class buffet lunch
- ★ Afternoon tea or coffee with biscuits
- ★ Open bar including champagne, wine, beer and non-alcoholic drinks
- ★ Reserved seat
- ★ TV screens on the roof
- \star WiFi
- ★ Welcome Gift