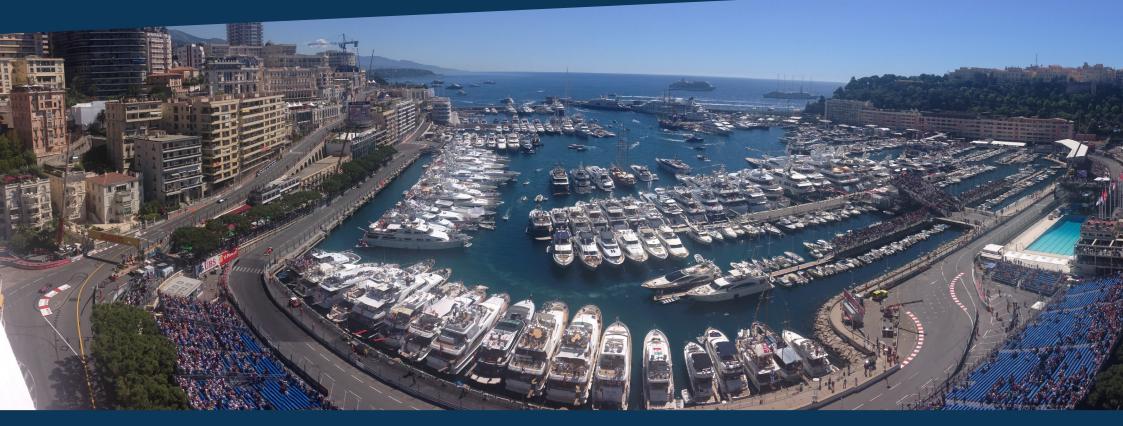

# Monte Carlo 23/05/ -25/05/2025

The Monaco track, around the impressive Casino is one of only two temporary street circuits in the Formula One calendar. The city of Monaco gives the race a breath taking scenery. As the circuit is located in the heart of the city, the view from normal grandstands is naturally worse than on permanent race tracks. Therefore we are proud to be able to offer one of the best locations in Monaco to enjoy the Grand Prix. From the terrace you have a unique view of big parts of the circuit. The building Caravelles is located on the boulevard Albert 1er in the

last third of the start-finish straight.

## **Visible Sections**

- Start-finish straight
- Pit lane
- Straight to the Casino
- Straight from the tunnel to the chicane
- Chicane at the exit of the tunnel
- Whole harbour area from grandstand K to the Rascasse corner
- View to the giant screen