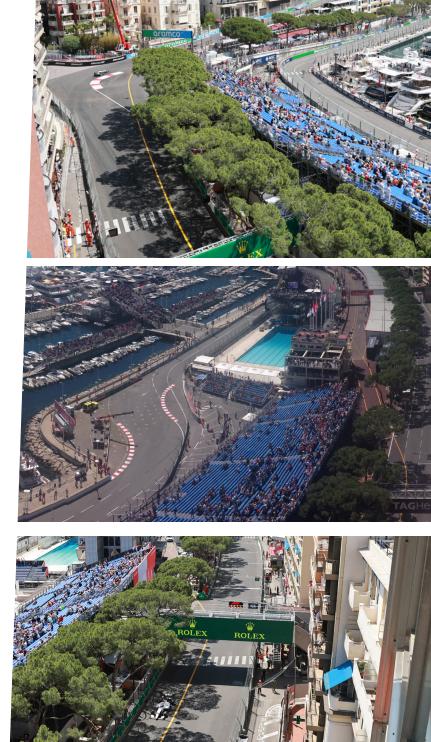

## **Visible Sections**

- Start-finish straight
- Pit lane
- Straight to the Casino
- Straight from the tunnel to the chicane
- Chicane at the exit of the tunnel
- Whole harbour area from grandstand K to the Rascasse corner
- View to the giant screen