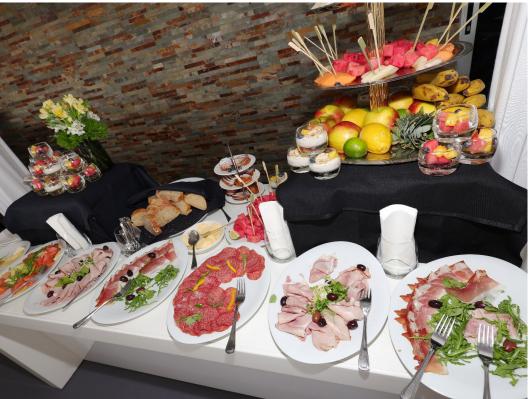

### **Included services**

- ★ Breakfast
- ★ Warm and cold first class buffet lunch
- ★ Afternoon tea or coffee with biscuits
- ★ Open bar including champagne, wine, beer and non-alcoholic drinks
- ★ Reserved seat
- ★ TV screens on the roof
- \star WiFi
- ★ Welcome Gift