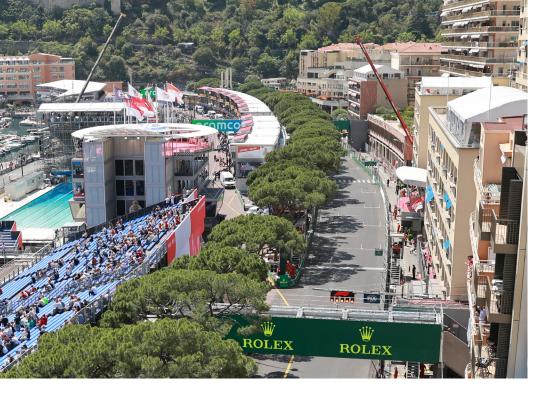

## **Visible Sections**

- Start-finish straight
- Pit lane
- Straight to the Casino
- Straight from the tunnel to the chicane
- Chicane at the exit of the tunnel
- Whole harbour area from grandstand K to the Rascasse corner
- View to the giant screen